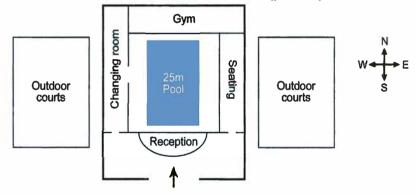

#### **WRITING TASK 1**

You should spend about 20 minutes on this task.

The plans below show the layout of a university's sports centre now, and how it will look after redevelopment.

Summarise the information by selecting and reporting the main features, and make comparisons where relevant.

#### **UNIVERSITY SPORTS CENTRE (present)**