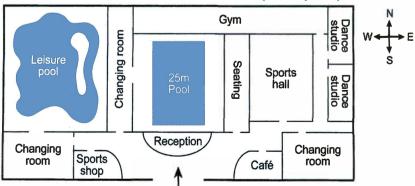

#### **WRITING TASK 1**

You should spend about 20 minutes on this task.

The plans below show the layout of a university's sports centre now, and how it will look after redevelopment.

Summarise the information by selecting and reporting the main features, and make comparisons where relevant.

## **UNIVERSITY SPORTS CENTRE (future plans)**