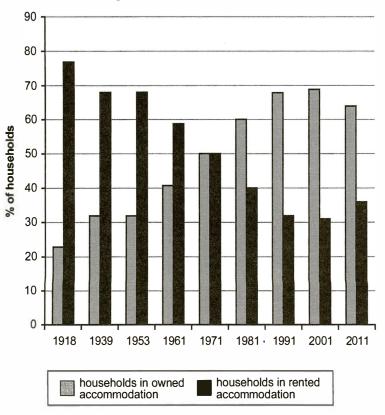

## **WRITING TASK 1**

You should spend about 20 minutes on this task.

The chart below shows the percentage of households in owned and rented accommodation in England and Wales between 1918 and 2011.

Summarise the information by selecting and reporting the main features, and make comparisons where relevant.

## Households owning and renting accommodation in England and Wales 1918 to 2011