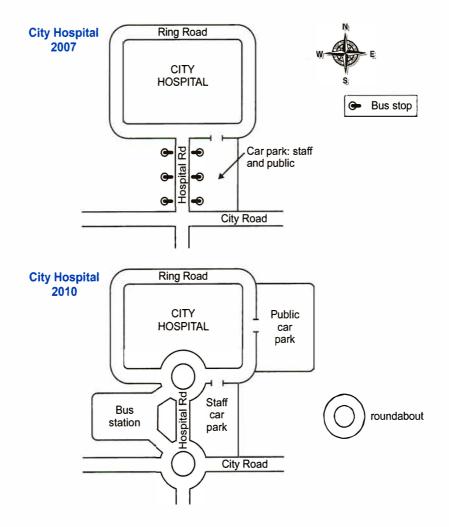

## **WRITING TASK 1**

You should spend about 20 minutes on this task.

The two maps below show road access to a city hospital in 2007 and in 2010.

Summarise the information by selecting and reporting the main features, and make comparisons where relevant.